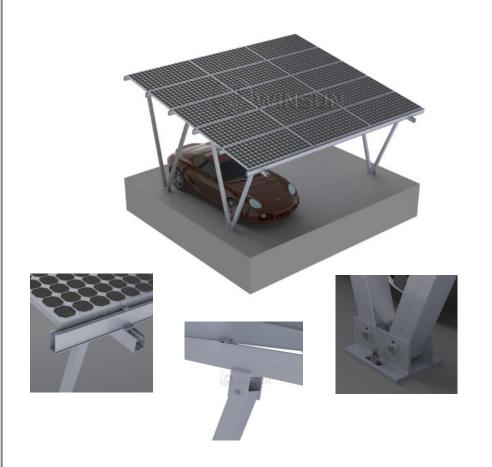

## **ALUMINIUM MOUNTING SYSTEM COMMERCIAL & RESIDENTIAL**

Suitable for commercial and residential use, the canopy height, parking space layout, and the installation angle, can all be customized.

This aluminium structure, arrives pre-assembled to the maximum extent thus making installation faster and more convenient for your client.

Wind Load 60m/s Snow Load 2kn/m<sup>2</sup>

Material Aluminium 6005-T5 & SUS304 Stainless Steel