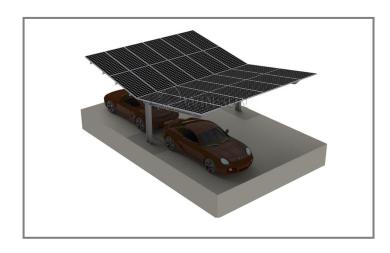

### HIGH-STRENGTH MOUNTING SYSTEM WITH UPGRADED LOAD CAPACITY

This is a new design with increased load capacity and with a snow load resistance up to 3.5kn/m<sup>2</sup>

A structural waterproof design with the PV panels serving as the top cover enhancing the overall aesthetics. The aluminium structure is pre-assembled to the maximum extent to speed up the install time

Wind Load 60m/s Snow Load 3.5kn/m<sup>2</sup>

Material Aluminium 6005-T5 & SUS304 Stainless Steel