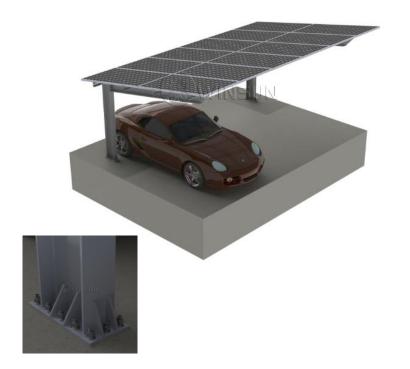

## **ALUMINIUM MOUNTING SYSTEM COMMERCIAL & RESIDENTIAL**

Suitable for commercial and residential use, the canopy height, parking space layout, and the installation angle, can all be customized.

This aluminium structure, arrives pre-assembled to the maximum extent thus making installation faster and more convenient for your client.

Wind Load 60m/s Snow Load 2kn/m<sup>2</sup>

Material Aluminium 6005-T5 & SUS304 Stainless Steel