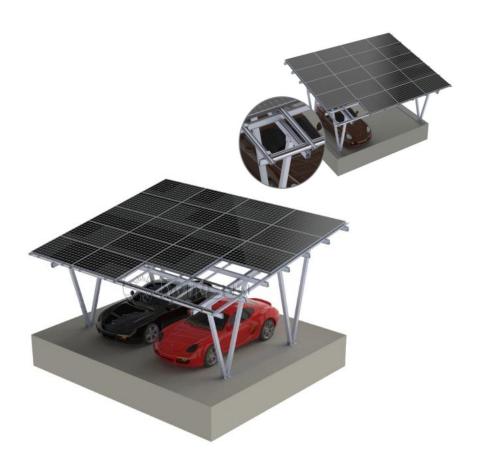

### HIGH-STRENGTH MOUNTING SYSTEM WITH UPGRADED LOAD CAPACITY

This is a new design with increased load capacity and with a snow load resistance up to 3.5kn/m<sup>2</sup>

A structural waterproof design with the PV panels serving as the top cover enhancing the overall aesthetics. The aluminium structure is pre-assembled to the maximum extent to speed up the install time

Wind Load 60m/s Snow Load 3.5kn/m<sup>2</sup>

Material Aluminium 6005-T5 & SUS304 Stainless Steel