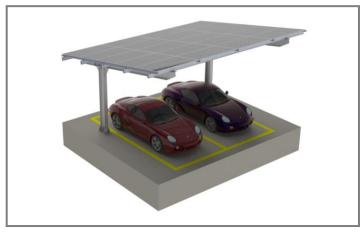

# **GALVANIZED STEEL Y-SHAPED MOUNTING SYSTEM**

Simple in its design, this steel mounting system has single poles and maximises car parking space.

Wind Load 60m/s Snow Load 2kn/m<sup>2</sup>

Material Q235B & SUS304