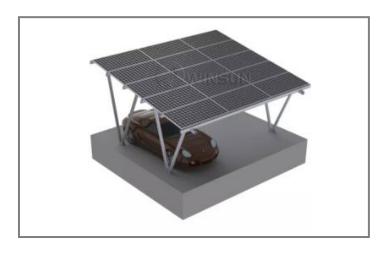

## CARBON STEEL SINGLE POLE MOUNTING SYSTEM

A single-pole solar car park system, constructed from high-strength carbon steel with a hot-dip galvanized surface treatment providing enhanced structural stability and excellent corrosion resistance.

Wind Load 60m/s Snow Load 2kn/m<sup>2</sup>

Material Q235B & SUS304