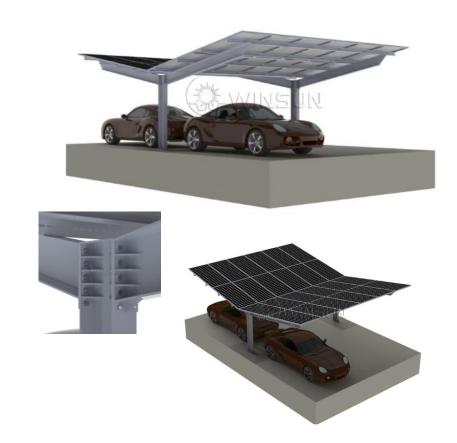

## CARBON STEEL SINGLE POLE MOUNTING SYSTEM

A single-pole solar car park system, constructed from high-strength carbon steel with a hot-dip galvanized surface treatment providing enhanced structural stability and excellent corrosion resistance.

Wind Load 60m/s Snow Load 2kn/m<sup>2</sup>

Material Q235B & SUS304