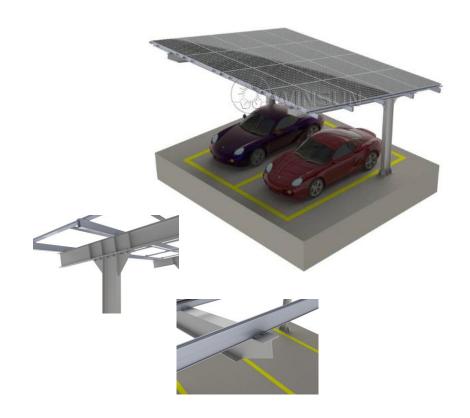

# **GALVANIZED STEEL Y-SHAPED MOUNTING SYSTEM**

Simple in its design, this steel mounting system has single poles and maximises car parking space.

Wind Load 60m/s Snow Load 2kn/m<sup>2</sup>

Material Q235B & SUS304